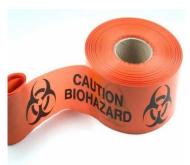

warning tape-strip

warning tape-white with red words warning tape-yellow with balck words Varning tape-Biochemical hazar warning tape-detectable

#### Warning tape-Biochemical hazard

Usually used for sovereignty nuisance in medical laboratory and clinical laboratory. The normal item is red color with print of Biochemical hazard symbol or caution words. we can make request size and thickness, also accept custom printing artwork.