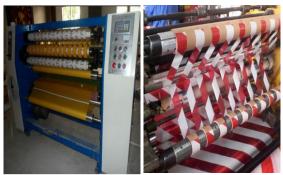

# Packing of the warning tape is similar to the BOPP packing tapes:

Picture 1: production of packing tape

Picture 2: production of packing tape

Picture 3: inner packing

Picture 4: 36 rolls in a carton, actual quantity based on the size of the packing tape