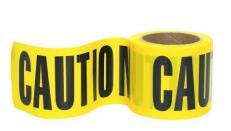

warning tape-strip

warning tape-white with red words warning tape-yellow with balck words Varning tape-Biochemical hazar warning tape-detectable

#### warning tape-white with red words

LDPE warning tape normally without adhesive, usually used to warn people keep away from the dangerous area. Usually print with "caution", "Danger" Do Not cross" on it. The bright color can catch human eye easily we can make request size and thickness, also accept custom printing artwork.

#### warning tape-yellow with balck words

LDPE warning tape normally without adhesive, usually used to warn people keep away from the dangerous area. Usually print with "caution", "Danger" Do Not cross" on it. The bright color can catch human eye easily we can make request size and thickness, also accept custom printing artwork.