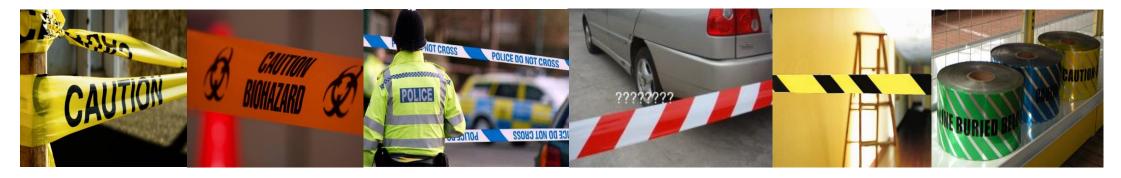

warning tape-strip

warning tape-white with red words warning tape-yellow with balck words Varning tape-Biochemical hazar warning tape-detectable

#### warning tape-strip

Such yellow balck,red white and green white warning tapes are usually used in the separation of traffic barrier and the isolation of workshop area.we can make request size and thickness, also accept custom printing artwork.

#### warning tape-white with red words

LDPE warning tape normally without adhesive, usually used to warn people keep away from the dangerous area. Usually print with "caution", "Danger" Do Not cross" on it. The bright color can catch human eye easily we can make request size and thickness, also accept custom printing artwork.

#### warning tape-yellow with balck words

LDPE warning tape normally without adhesive, usually used to warn people keep away from the dangerous area. Usually print with "caution", "Danger" Do Not cross" on it. The bright color can catch human eye easily we can make request size and thickness, also accept custom printing artwork.

#### Warning tape-Biochemical hazard

Usually used for sovereignty nuisance in medical laboratory and clinical laboratory. The normal item is red color with print of Biochemical hazard symbol or caution words. we can make request size and thickness, also accept custom printing artwork.

#### warning tape-detectable

This item usually made of PE+BOPP+AL compound material, color is very bright, this one is called underground detectable warning tape.

Specific to all kinds of the complex construction area of the pipe network ,road construction area and protection of the traffic accident scene, it has obvious protective and warning effect to construction site and direct-buried pipeline in the field. Easy to construct ,construction and buried pipe at the same time, the waring tape lay underground in the pipeline, 30-50cm under the earth, it is a mark of warning to avoid the major accident caused by the unnecessary damage in the later excavation and avoid the great economics and the properties loss. It is one simple ,economics and the people's lives and properties product widely used in all kinds of directly-embedded pipeliner and safety protection of the cables.