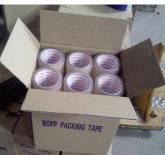

# Packing of the warning tape is similar to the BOPP packing tapes:

Picture 1: production of packing tape

Picture 2: production of packing tape

Picture 3: inner packing

Picture 4: 36 rolls in a carton, actual quantity based on the size of the packing tape

Picture 5: ready to sealing the carton

Picture 6: packing finished,in the warehouse

If you have special request of the packing, such as one roll in one bag and ect, please let us know detailed information, the extra packing will create extra cost.