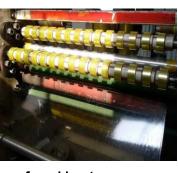

# Packing of the warning tape is similar to the BOPP packing tapes:

Picture 1: production of packing tape

Picture 2: production of packing tape

Picture 3: inner packing

Picture 4: 36 rolls in a carton, actual quantity based on the size of the packing tape