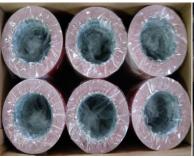

# Packing of the warning tape is similar to the BOPP packing tapes:

Picture 1: production of packing tape

Picture 2: production of packing tape

Picture 3: inner packing

Picture 4: 36 rolls in a carton, actual quantity based on the size of the packing tape