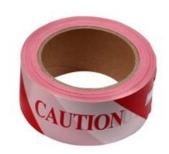

#### warning tape-white with red words

LDPE warning tape normally without adhesive, usually used to warn people keep away from the dangerous area. Usually print with "caution", "Danger" Do Not cross" on it. The bright color can catch human eye easily we can make request size and thickness, also accept custom printing artwork.