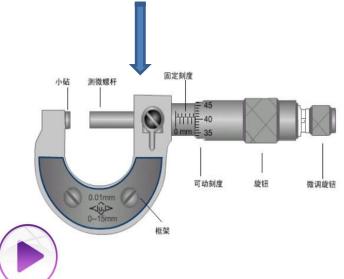

# Measurement of the Warning Tapes

Take the BOPP packing tape as a example, length and width of the warning tape can be customized, normal with is between 5-20cm, and length no request, and length is ok.

Below is microcalliper also called micrometer caliper, How to use it you can click the below botton on the picture to check.

This microcalliper is used to measure the thickness of plastic tape and plastuic bags,if you have no idea of the method how to use it,you can click the left botton to learn.