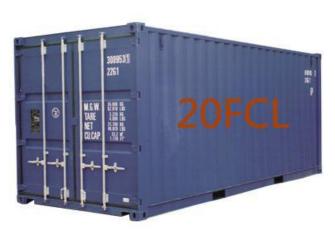

The above pictures is a 20" container, the outer size of it is 20x8x8feet 6inch, inner capacity is 5.69x2.13x2.18m, Gross weight of the cargo inside normally 17.5ton, volume is about 24-26CBM.

TONGCHENG TIANBAI PLASTIC CO.,LTD www.chnpack.com page 6of 7