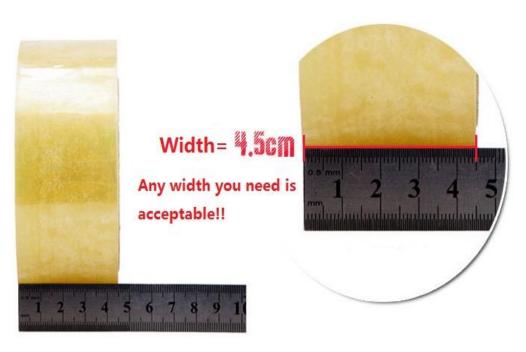

# Measurement of the Warning Tapes

Take the BOPP packing tape as a example, length and width of the warning tape can be customized, normal with is between 5-20cm, and length no request, and length is ok.