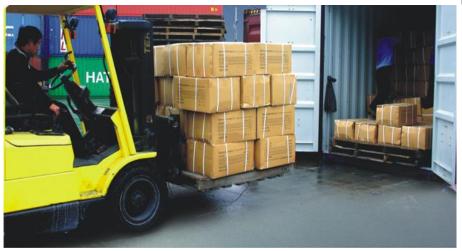

# Packing of the warning tape is similar to the BOPP packing tapes:

Picture 1: production of packing tape

Picture 2: production of packing tape

Picture 3: inner packing

Picture 4: 36 rolls in a carton, actual quantity based on the size of the packing tape