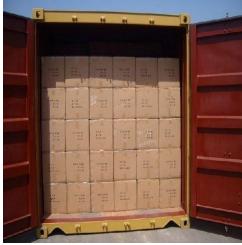

# Packing of the warning tape is similar to the BOPP packing tapes:

Picture 1: production of packing tape

Picture 2: production of packing tape

Picture 3: inner packing

Picture 4: 36 rolls in a carton, actual quantity based on the size of the packing tape