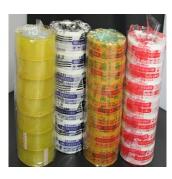

# Packing of the warning tape is similar to the BOPP packing tapes:

Picture 1: production of packing tape

Picture 2: production of packing tape

Picture 3: inner packing

Picture 4: 36 rolls in a carton, actual quantity based on the size of the packing tape