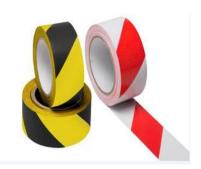

### Kinds of the Warning Tapes

Widely used in Constructing District, Dangerous Area, and isolation of Traffic Accident, And also in electronic circuit troubleshooting, road administration , block of the environment-friendly project. This product is the most convenient and economic isolation product. Division of the load and unload of the goods, busy area; usually used cooperatively with traffic warning column in hotel, sporting place and shopping mall.

#### warning tape-strip

Such yellow balck,red white and green white warning tapes are usually used in the separation of traffic barrier and the isolation of workshop area.we can make request size and thickness, also accept custom printing artwork.