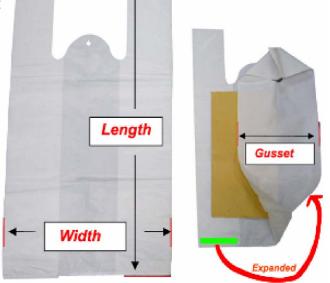

remark2: please measuring the size of the t-shirt bag according to below diagrammatic presentation :

The length contains the handle.

The width from the left edge to the right edge.

The gusset means the expanded gusset.