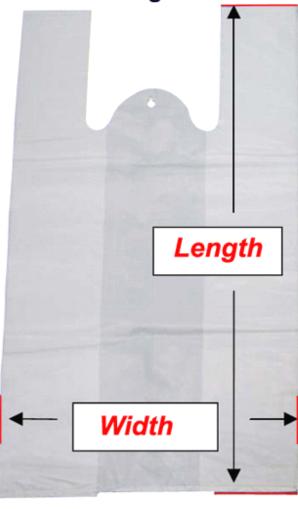

### ■Data of the size:

In CM or INCH units,

Data of Length & width& Gusset are Required.

We suggest you to provided above data with CM unit, better for our calculation.

Of course, Inch unit acceptable too.