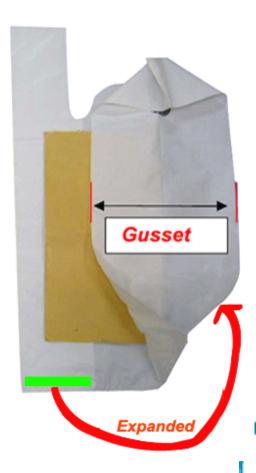

# ■Thickness of the bag:

Unit with Mil OR mic (micron) OR mm.

1mil =1/1000inch =0.00254cm =0.0254mm 1mil=25.4micron

Please note that, the thickness of the bag means one layer of the bag unless particularly marked the thickness for two layers total.

So, if the thickness you send us means two layers of the bag,