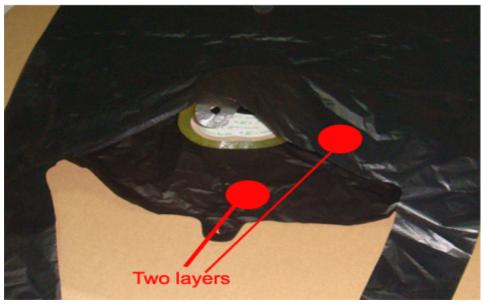

# ■Thickness of the bag:

Unit with Mil OR mic (micron) OR mm.

1mil =1/1000inch =0.00254cm =0.0254mm 1mil=25.4micron

Please note that, the thickness of the bag means one layer of the bag unless particularly marked the thickness for two layers total.

So, if the thickness you send us means two layers of the bag,

# Please note in particular