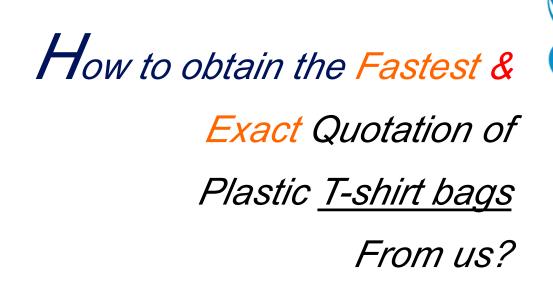

### ■Data of the size:

In CM or INCH units,

Data of Length & width& Gusset are Required.

We suggest you to provided above data with CM unit, better for our calculation.

Of course, Inch unit acceptable too.

1inch=2.54cm